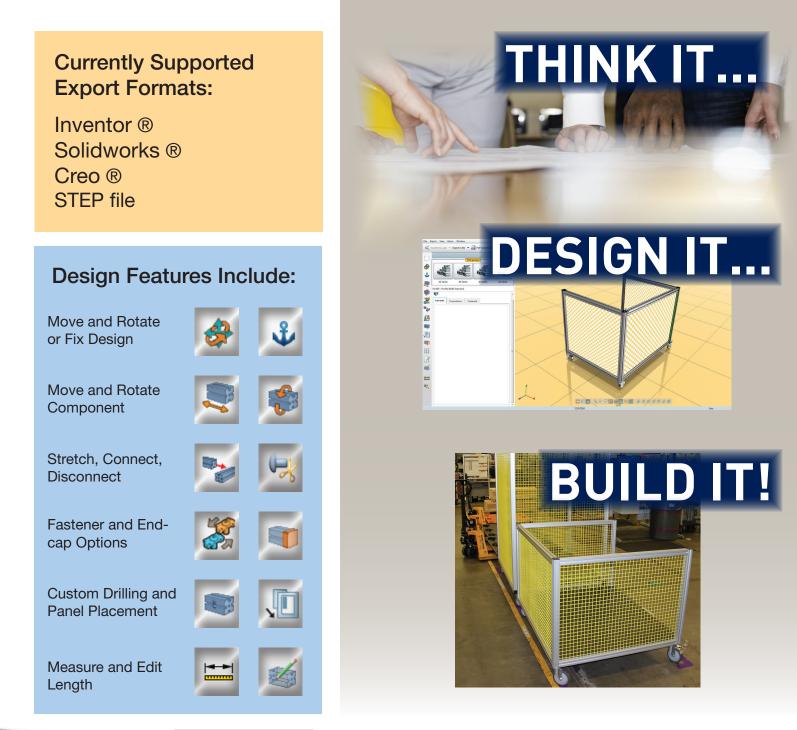

Are you working in another 3D CAD program? The Design Architect allows you to export native 3D CAD files into some of the most popular software packages today.

Need help? The Design Architect Manual can be opened at any time to help guide you. You will also receive a demo presentation to show you the first steps toward a design project.

## Design Architect Software Features

- Builds a 3D rendering using standard IPS components
- Fasteners are automatically placed
- Choose from inch or metric profiles and accessories
- Easily connect profiles and accessories via connection points
- Dynamic Bill of Material (BOM) is updated on the fly
- Completely stand alone
- Exports native 3D CAD files