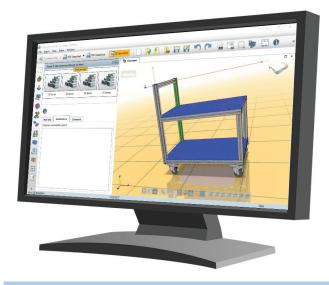

## This is Design!

Parker is making t-slot aluminum framing design easier than ever! For mechanical design engineers, lean manufacturing leaders, EHS departments, production, maintenance, and do-it-yourselfers, the Parker T-Slot Aluminum Design Architect software allows you to take more creative control over your assembly designs. Whether traveling, in the office or at home, users can work on their projects anywhere and guickly edit projects for easy updates. The user interface contains the functions necessary to create very clean 3D models. In addition to framing your lean workstations, guarding and enclosures, storage solutions or favorite outdoor game, easily select accessories to add that finishing touch to your work. And best of all, Design Architect is FREE.

## Design Architect Software Features

- Builds a 3D rendering using standard IPS components
- Fasteners are automatically placed
- Choose from inch or metric profiles and accessories
- Easily connect profiles and accessories via connection points
- Dynamic Bill of Material (BOM) is updated on the fly
- Completely stand alone
- Exports native 3D CAD files